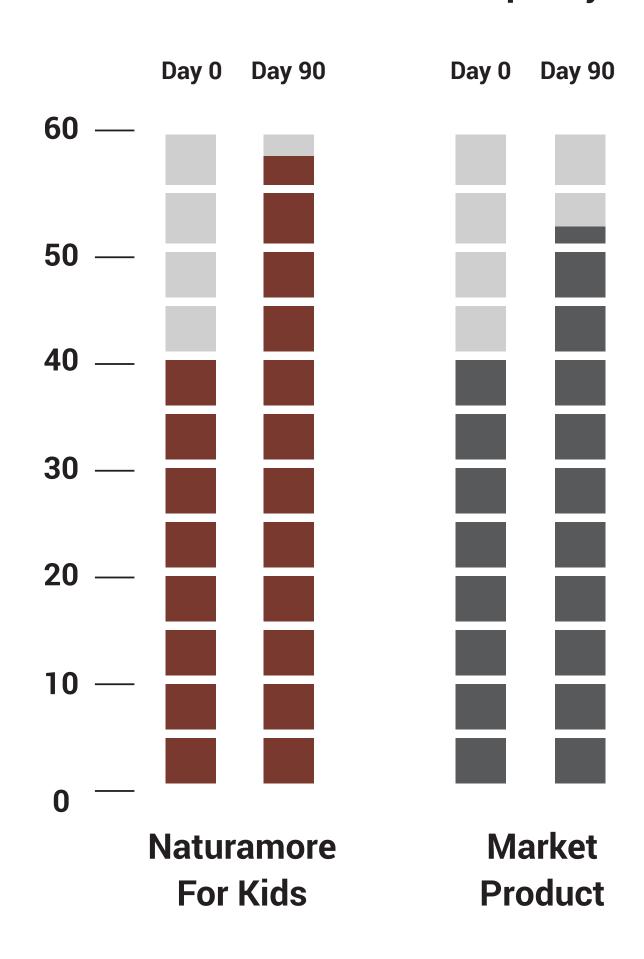

# Development & Behaviour

It is to check your overall intellectual development of kids.

More value is considered better

It can be observed from the table that
Naturamore for kids **OUTPERFORMED** the
market product on all the parameters of
development and beheaviour of kids.

| Parameter                            | Naturamore For Kids |        | Market Product |          |        |
|--------------------------------------|---------------------|--------|----------------|----------|--------|
|                                      | Baseline            | Day 90 |                | Baseline | Day 90 |
| Gross Motor Skills                   | 8.91                | 18.20  |                | 9.05     | 14.31  |
| <b>Attention &amp; Concentration</b> | 11.79               | 20.67  |                | 11.62    | 13.62  |
| Over Activity & Impulsivity          | 14.05               | 22.31  |                | 13.70    | 14.78  |
| Inactivity                           | 6.48                | 12.20  |                | 6.64     | 8.44   |
| Planning / Organisation              | 5.49                | 10.73  |                | 5.58     | 7.73   |
| Perception of Space & Directions     | 6.52                | 12.58  |                | 6.66     | 7.91   |
| Perception of visual forms           | 5.66                | 11.00  |                | 5.62     | 7.82   |
| Memory                               | 13.45               | 24.04  |                | 13.23    | 15.98  |
| Spoken Language                      | 6.79                | 12.60  |                | 7.16     | 9.07   |
| Verbal Communication                 | 4.64                | 8.24   |                | 4.77     | 6.00   |
| Academic Skills                      | 12.66               | 25.53  |                | 12.20    | 15.30  |
| Social Skills                        | 13.93               | 27.53  |                | 14.02    | 15.82  |
| Emotional Issues                     | 17.79               | 36.98  |                | 17.80    | 19.20  |
| Obsessive Actions                    | 8.57                | 5.27   |                | 8.70     | 9.62   |