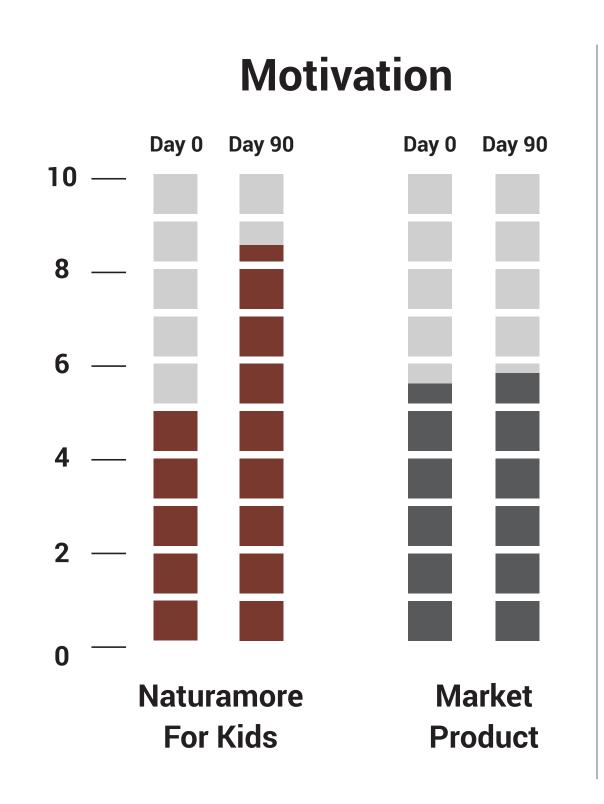

# Development & Behaviour

It is to check your overall intellectual development of kids.

More value is considered better

It can be observed from the table that
Naturamore for kids **OUTPERFORMED** the
market product on all the parameters of
development and beheaviour of kids.

| Parameter                            | Naturamore For Kids |        | Market Product |          |        |
|--------------------------------------|---------------------|--------|----------------|----------|--------|
|                                      | Baseline            | Day 90 |                | Baseline | Day 90 |
| Gross Motor Skills                   | 8.91                | 18.20  |                | 9.05     | 14.31  |
| <b>Attention &amp; Concentration</b> | 11.79               | 20.67  |                | 11.62    | 13.62  |
| Over Activity & Impulsivity          | 14.05               | 22.31  |                | 13.70    | 14.78  |
| Inactivity                           | 6.48                | 12.20  |                | 6.64     | 8.44   |
| Planning / Organisation              | 5.49                | 10.73  |                | 5.58     | 7.73   |
| Perception of Space & Directions     | 6.52                | 12.58  |                | 6.66     | 7.91   |
| Perception of visual forms           | 5.66                | 11.00  |                | 5.62     | 7.82   |
| Memory                               | 13.45               | 24.04  |                | 13.23    | 15.98  |
| Spoken Language                      | 6.79                | 12.60  |                | 7.16     | 9.07   |
| Verbal Communication                 | 4.64                | 8.24   |                | 4.77     | 6.00   |
| Academic Skills                      | 12.66               | 25.53  |                | 12.20    | 15.30  |
| Social Skills                        | 13.93               | 27.53  |                | 14.02    | 15.82  |
| Emotional Issues                     | 17.79               | 36.98  |                | 17.80    | 19.20  |
| Obsessive Actions                    | 8.57                | 5.27   |                | 8.70     | 9.62   |