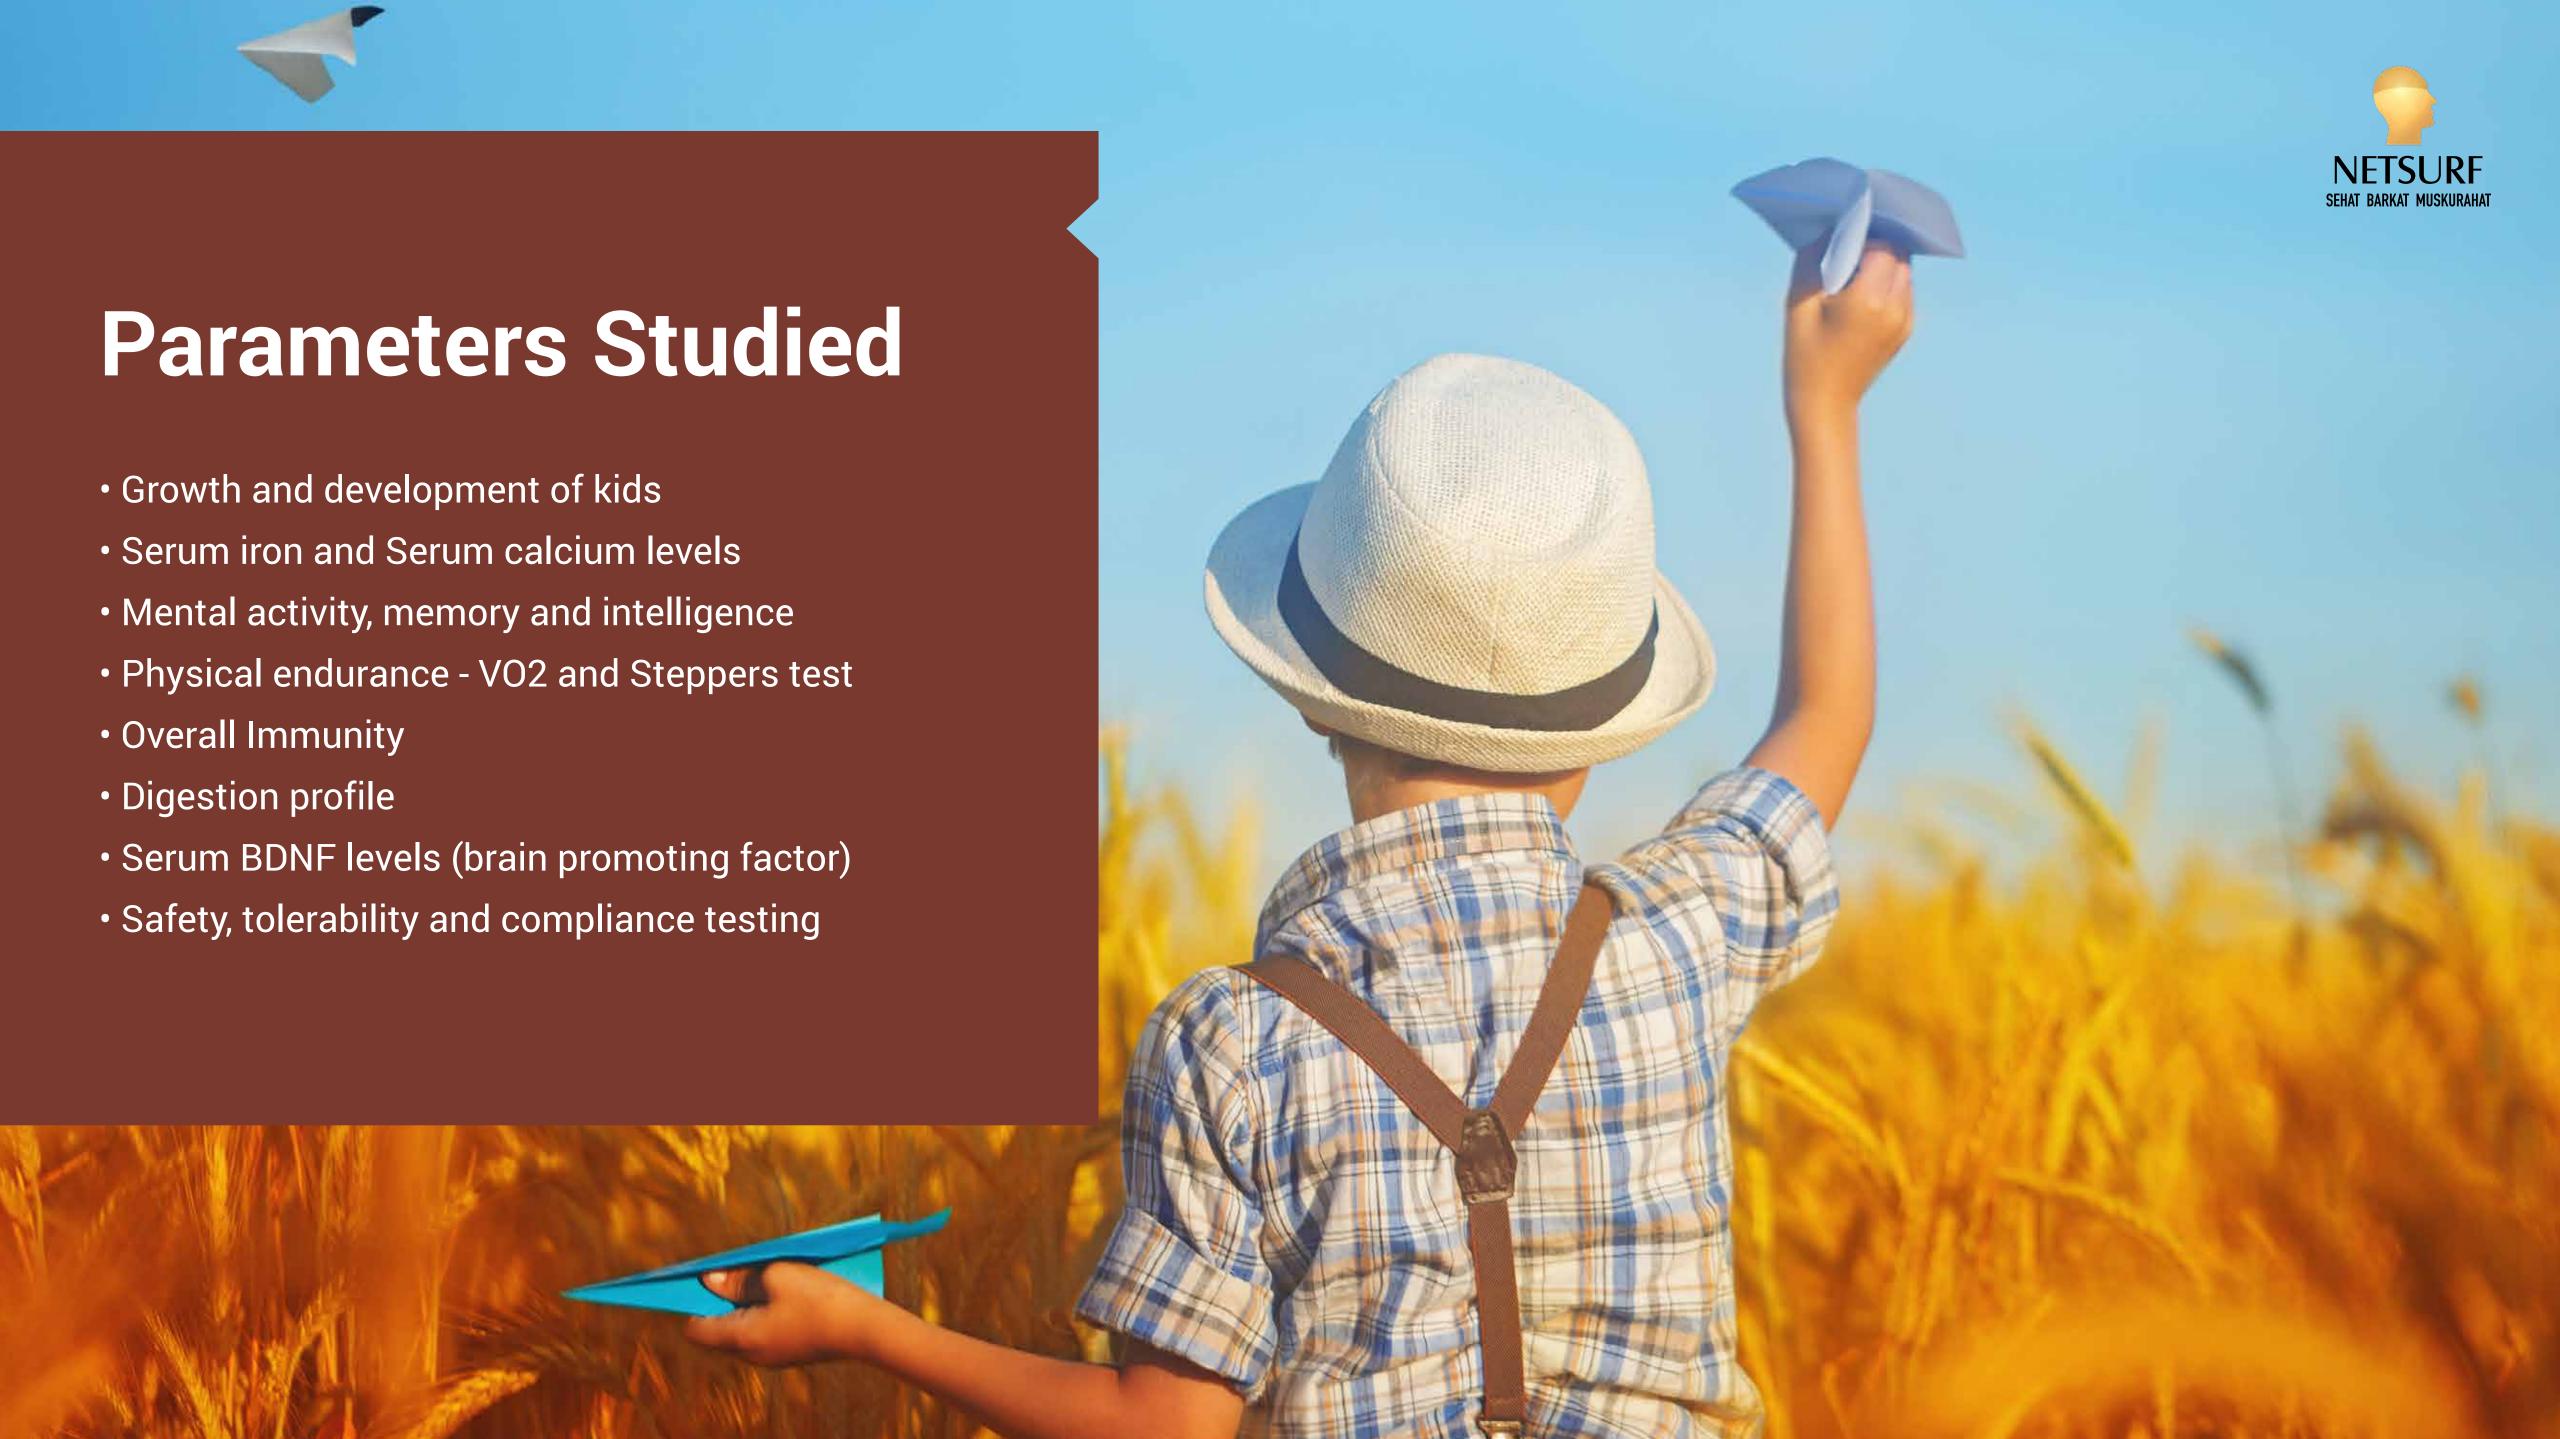

# **Efficacy Studies**

Clinical trials in comparison with Market Leader Product

**Double Blind Study** – Considered as **GOLD STANDARD** in clinical trials

Central Registration Number: CTRI/2019/11/021993 [Registered on: 13/11/2019]

Study Conducted for 90 days in 100 Subjects (50 in each group)

## Other Parameters

- There was **SIGNIFICANT IMPROVEMENT** in certain domains in eating behaviour like Food responsiveness, Emotional over eating, Enjoyment of food, Desire to drink, satiety responsiveness, sluggish eating, emotional under eating
- There was **SIGNIFICANT IMPROVEMENT** in all domains of Development and Behaviour Score in Test product than Marketed product treated group.
- Test product and marketed product treated group showed **SIGNIFICANT IMPROVEMENT** in anthropometric parameters with height, weight and BMI.
- There was SIGNIFICANT IMPROVEMENT in Overall immunity, Serum Iron, Serum Calcium and Serum BDNF levels