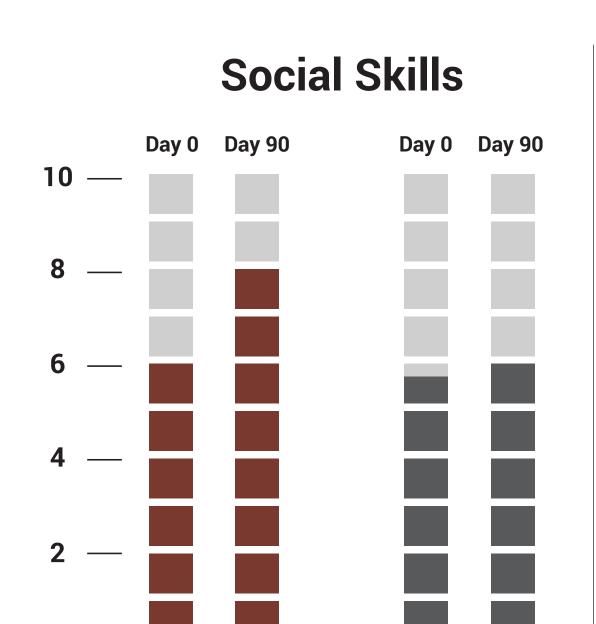

# Development & Behaviour

It is to check your overall intellectual development of kids.

More value is considered better

It can be observed from the table that
Naturamore for kids **OUTPERFORMED** the
market product on all the parameters of
development and beheaviour of kids.

| Parameter                            | Naturamore For Kids |        | Market Product |          |        |
|--------------------------------------|---------------------|--------|----------------|----------|--------|
|                                      | Baseline            | Day 90 |                | Baseline | Day 90 |
| Gross Motor Skills                   | 8.91                | 18.20  |                | 9.05     | 14.31  |
| <b>Attention &amp; Concentration</b> | 11.79               | 20.67  |                | 11.62    | 13.62  |
| Over Activity & Impulsivity          | 14.05               | 22.31  |                | 13.70    | 14.78  |
| Inactivity                           | 6.48                | 12.20  |                | 6.64     | 8.44   |
| Planning / Organisation              | 5.49                | 10.73  |                | 5.58     | 7.73   |
| Perception of Space & Directions     | 6.52                | 12.58  |                | 6.66     | 7.91   |
| Perception of visual forms           | 5.66                | 11.00  |                | 5.62     | 7.82   |
| Memory                               | 13.45               | 24.04  |                | 13.23    | 15.98  |
| Spoken Language                      | 6.79                | 12.60  |                | 7.16     | 9.07   |
| Verbal Communication                 | 4.64                | 8.24   |                | 4.77     | 6.00   |
| Academic Skills                      | 12.66               | 25.53  |                | 12.20    | 15.30  |
| Social Skills                        | 13.93               | 27.53  |                | 14.02    | 15.82  |
| Emotional Issues                     | 17.79               | 36.98  |                | 17.80    | 19.20  |
| Obsessive Actions                    | 8.57                | 5.27   |                | 8.70     | 9.62   |