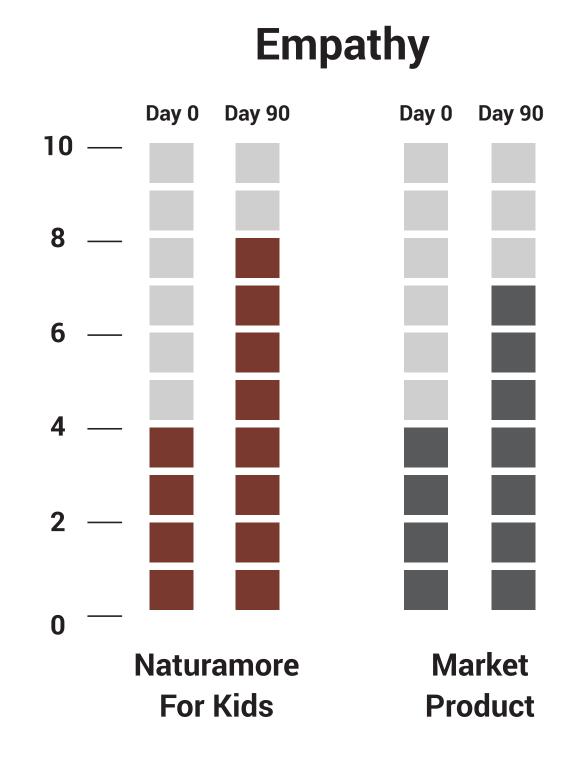

# Development & Behaviour

It is to check your overall intellectual development of kids.

More value is considered better

It can be observed from the table that
Naturamore for kids **OUTPERFORMED** the
market product on all the parameters of
development and beheaviour of kids.

## Other Parameters

- There was **SIGNIFICANT IMPROVEMENT** in certain domains in eating behaviour like Food responsiveness, Emotional over eating, Enjoyment of food, Desire to drink, satiety responsiveness, sluggish eating, emotional under eating
- There was **SIGNIFICANT IMPROVEMENT** in all domains of Development and Behaviour Score in Test product than Marketed product treated group.
- Test product and marketed product treated group showed **SIGNIFICANT IMPROVEMENT** in anthropometric parameters with height, weight and BMI.
- There was SIGNIFICANT IMPROVEMENT in Overall immunity, Serum Iron, Serum Calcium and Serum BDNF levels