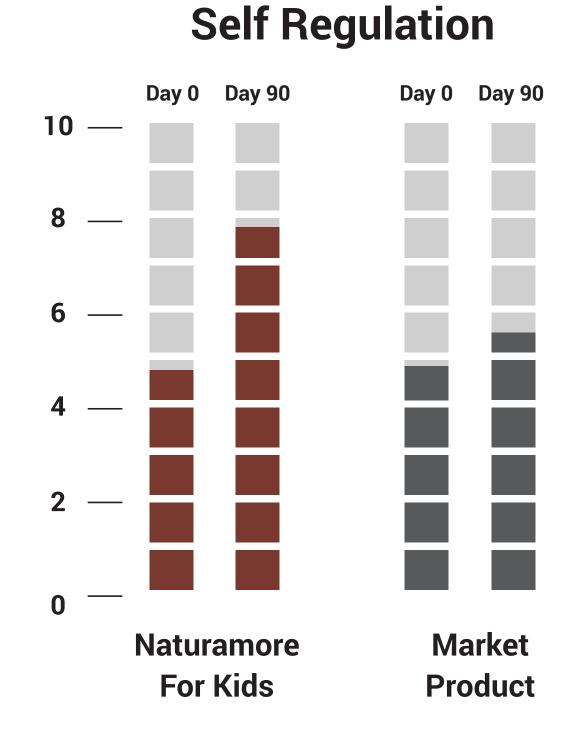

# Development & Behaviour

It is to check your overall intellectual development of kids.

More value is considered better

It can be observed from the table that
Naturamore for kids **OUTPERFORMED** the
market product on all the parameters of
development and beheaviour of kids.

## Other Parameters

- There was **SIGNIFICANT IMPROVEMENT** in certain domains in eating behaviour like Food responsiveness, Emotional over eating, Enjoyment of food, Desire to drink, satiety responsiveness, sluggish eating, emotional under eating
- There was **SIGNIFICANT IMPROVEMENT** in all domains of Development and Behaviour Score in Test product than Marketed product treated group.
- Test product and marketed product treated group showed **SIGNIFICANT IMPROVEMENT** in anthropometric parameters with height, weight and BMI.
- There was SIGNIFICANT IMPROVEMENT in Overall immunity, Serum Iron, Serum Calcium and Serum BDNF levels